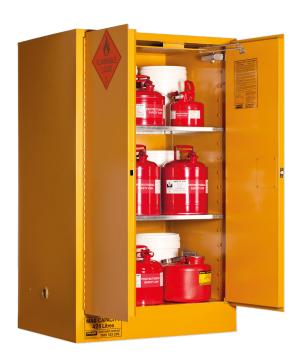

- Constructed of double walled 1.2mm thick galvanised steel.
- 2 x sequential self closing doors fitted with speed adjustable hydraulic closures.
- 3 x 1.6mm thick, perforated, galvanised steel shelves.
- Continual stainless steel piano type door hinge.
- Overlapping door edging to prevent ingress of heat.
- Adjustable shelf heights at 90mm increments.
- 2 x 50mm vent bungs with steel caps.
- Each vent incorporates steel flash arrester.
- 3 point self latching door mechanism.
- Recessed handle with keyed alike lock with 2 keys.
- External static earth connection and 1 x earthing wire.
- Solvent resistant yellow baked powder coated finish.
- 150mm deep liquid tight sump.
- Palletised and packaged with strong cardboard for protection during transportation and storage.
- Flammable Liquid diamond and other decals applied.
- Optional additional shelves available.

| VOLUME CAPACITY | PER SHELF | TOTAL |  |
|-----------------|-----------|-------|--|
| 2L Winchester   | 42        | 126   |  |
| 4L Winchester   | 24        | 72    |  |
| 4L Paint Can    | 20        | 60    |  |
| 20L Round Can   | 6         | 18    |  |
|                 |           |       |  |