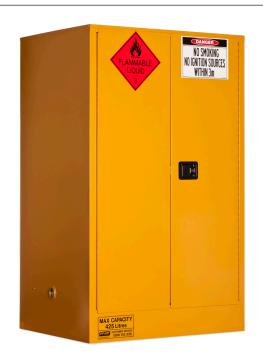

## PRATT FLAMMABLE LIQUID STORAGE CABINET: 425L - 2 DOORS - 3 SHELVES

PRATT INDOOR FLAMMABLE LIQUID STORAGE **CABINETS COMPLY WITH THE AUSTRALIAN STANDARD** AS 1940 "THE STORAGE & HANDLING OF FLAMMABLE & COMBUSTIBLE LIQUIDS".

- Constructed of double walled 1.2mm thick galvanised steel.
- 2 x sequential self closing doors fitted with speed adjustable hydraulic closures.
- 3 x 1.6mm thick, perforated, galvanised steel shelves.
- Continual stainless steel piano type door hinge.
- Overlapping door edging to prevent ingress of heat.
- Adjustable shelf heights at 90mm increments.
- 2 x 50mm vent bungs with steel caps.
- Each vent incorporates steel flash arrester.
- 3 point self latching door mechanism.
- Recessed handle with keyed alike lock with 2 keys.
- External static earth connection and 1 x earthing wire.
- Solvent resistant yellow baked powder coated finish.
- 150mm deep liquid tight sump.
- Palletised and packaged with strong cardboard for protection during transportation and storage.
- Flammable Liquid diamond and other decals applied.
- Optional additional shelves available.